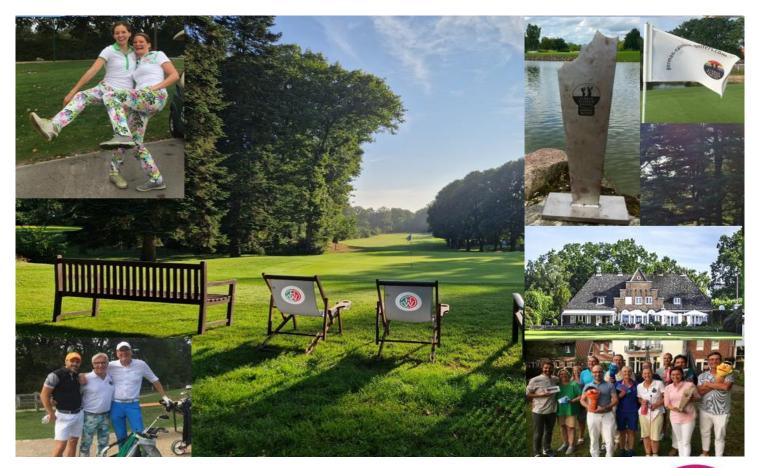

## 9. Hamburg-RAINBOW-Masters, 26.07.2025

Golfclub Hamburg-Walddörfer e.V., Schevenbarg – 22949 Ammersbek

Telefon: 040-6051337 - www.ghw.golf

Dear German Rainbow Golfers,

for the 9th Hamburg Rainbow Masters, the tournament presents itself in a new look! After many successful years at Treudelberg, it's time for a change. With the new location we are offering you a remarkable upgrade. We have been able to attract two well-known names to host the event. The **Golfclub Hamburg-Walddörfer e.V.**, which according to the magazine "Golf Magazin" is one of the best 15 courses in Germany, is delighted to welcome us! The traditional club impresses with a modern 100-year-old clubhouse, a fantastic parkland course with magnificent trees and a phenomenal viewing terrace. The clubhouse gastronomy will spoil us with culinary delights at the halfway house on the round and then with the barbecue buffet after the round. This is guaranteed by the illustrious name of **AC Chefs & Friends by Cornelia Poletto** with chef Aurel Celeshi. Before dinner we are served Poletto's Amalfi lemon sprizz (non-alcoholic on request).

## 15. GC Hamburg-Walddörfer e.V.

18 unique holes on the outskirts of the Hanseatic city of Hamburg offer top-class playing pleasure away from the hustle and bustle of the city. After the course, which was originally designed by Bernhard von Limburger, was renovated and extensively rebuilt by Christoph Städler in 2015, players from all over Germany are delighted with the course. The parkland course repeatedly features steep slopes, with giant trees and rhododendron bushes lining the fairways. Fast greens with strong undulations require a skillful eye when reading the putting lines. The view from the club terrace across the fairways down to the Bredenbek pond is a poem.