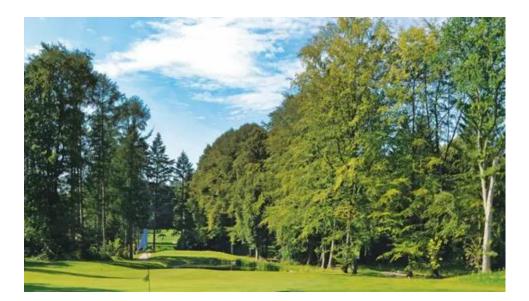

## 15. GC Hamburg-Walddörfer e.V.

18 unique holes on the outskirts of the Hanseatic city of Hamburg offer top-class playing pleasure away from the hustle and bustle of the city. After the course, which was originally designed by Bernhard von Limburger, was renovated and extensively rebuilt by Christoph Städler in 2015, players from all over Germany are delighted with the course. The parkland course repeatedly features steep slopes, with giant trees and rhododendron bushes lining the fairways. Fast greens with strong undulations require a skillful eye when reading the putting lines. The view from the club terrace across the fairways down to the Bredenbek pond is a poem.