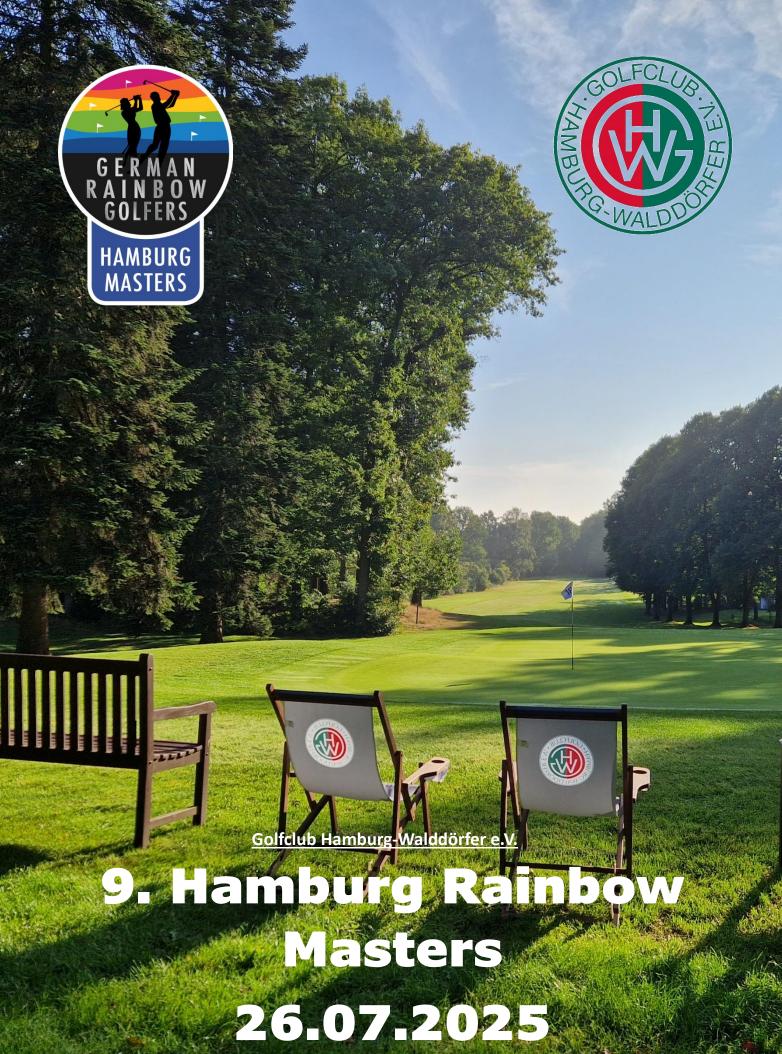

## 9. Hamburg-RAINBOW-Masters, 26.07.2025

Golfclub Hamburg-Walddörfer e.V., Schevenbarg – 22949 Ammersbek

Telefon: 040-6051337 - www.ghw.golf

Dear German Rainbow Golfers,

for the 9th Hamburg Rainbow Masters, the tournament presents itself in a new look! After many successful years at Treudelberg, it's time for a change. With the new location we are offering you a remarkable upgrade. We have been able to attract two well-known names to host the event. The **Golfclub Hamburg-Walddörfer e.V.**, which according to the magazine "Golf Magazin" is one of the best 15 courses in Germany, is delighted to welcome us! The traditional club impresses with a modern 100-year-old clubhouse, a fantastic parkland course with magnificent trees and a phenomenal viewing terrace. The clubhouse gastronomy will spoil us with culinary delights at the halfway house on the round and then with the barbecue buffet after the round. This is guaranteed by the illustrious name of **AC Chefs & Friends by Cornelia Poletto** with chef Aurel Celeshi. Before dinner we are served Poletto's Amalfi lemon sprizz (non-alcoholic on request).

## 15. GC Hamburg-Walddörfer e.V.

18 unique holes on the outskirts of the Hanseatic city of Hamburg offer top-class playing pleasure away from the hustle and bustle of the city. After the course, which was originally designed by Bernhard von Limburger, was renovated and extensively rebuilt by Christoph Städler in 2015, players from all over Germany are delighted with the course. The parkland course repeatedly features steep slopes, with giant trees and rhododendron bushes lining the fairways. Fast greens with strong undulations require a skillful eye when reading the putting lines. The view from the club terrace across the fairways down to the Bredenbek pond is a poem.